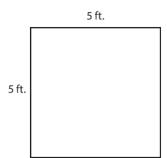

The perimeter of the sandbox is \_\_\_\_\_ inches.

**2** Mai and her sister Keiko were planting a garden. They made two beds to plant flowers. One was 4 feet by 3 feet. The other was 5 feet by 5 feet. They want to outline the beds with bricks that are each 1 foot long. How many bricks will they need to outline both beds? Show all of your work.