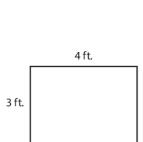

The perimeter of the sandbox is \_\_\_\_\_ inches.

**2** Mai and her sister Keiko were planting a garden. They made two beds to plant flowers. One was 4 feet by 3 feet. The other was 5 feet by 5 feet. They want to outline the beds with bricks that are each 1 foot long. How many bricks will they need to outline both beds? Show all of your work.